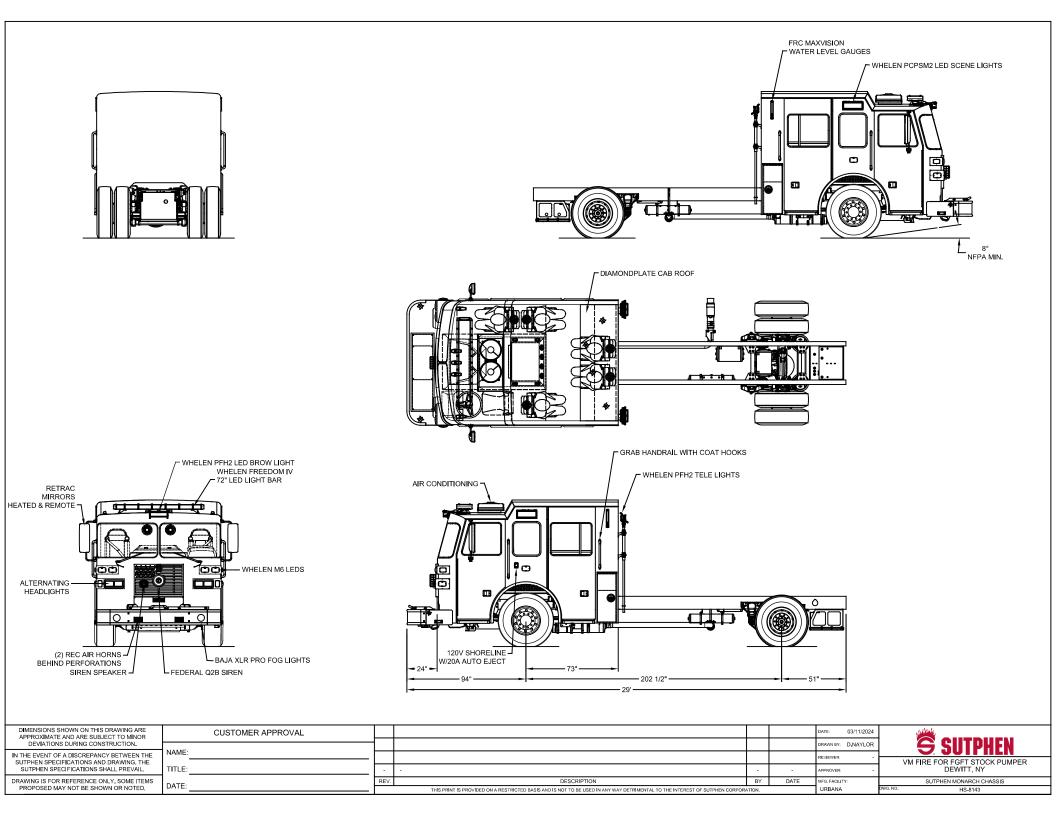

| RAWING TEMPLATE                                                                                                          | SPECIFICATION