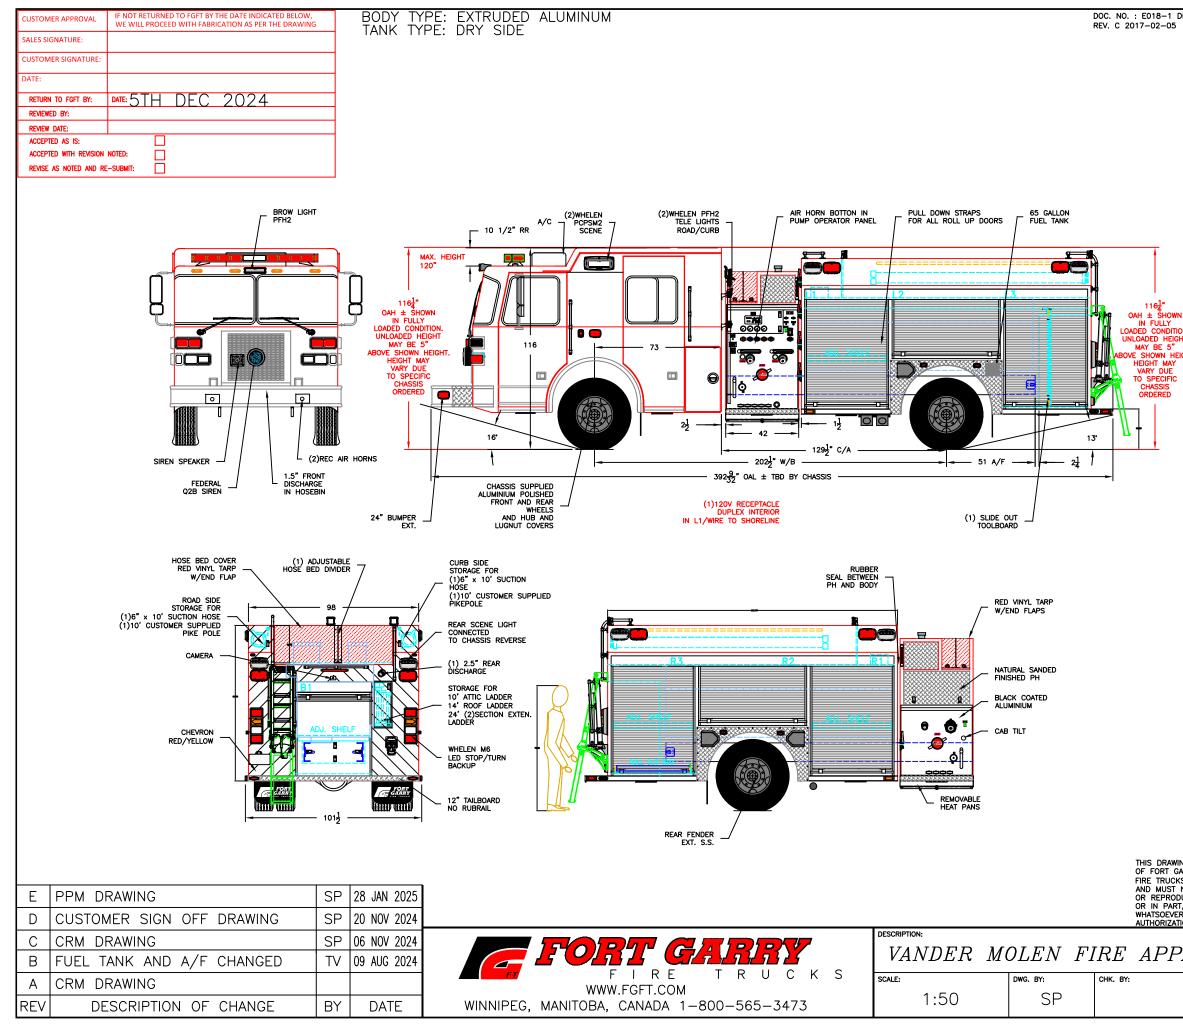

| RAWING TEMPLATE                                                                                                          | SPECIFICATION                                                                                                                                                                                                                                                                                                                                                                                                                                                                                                                                                                                                                                                                                                                                                                                                                                                                                                                                                                                                                                                                                                                                                                                                                                                                                                |                                                                                                                                                                                                                                                                                                |
|--------------------------------------------------------------------------------------------------------------------------|--------------------------------------------------------------------------------------------------------------------------------------------------------------------------------------------------------------------------------------------------------------------------------------------------------------------------------------------------------------------------------------------------------------------------------------------------------------------------------------------------------------------------------------------------------------------------------------------------------------------------------------------------------------------------------------------------------------------------------------------------------------------------------------------------------------------------------------------------------------------------------------------------------------------------------------------------------------------------------------------------------------------------------------------------------------------------------------------------------------------------------------------------------------------------------------------------------------------------------------------------------------------------------------------------------------|------------------------------------------------------------------------------------------------------------------------------------------------------------------------------------------------------------------------------------------------------------------------------------------------|
|                                                                                                                          | CHASSIS:<br>-SUTPHEN MONARCH CHASSIS 73" WITH 10.5" RAISED ROOF<br>-47,000 LB GVWR; 20,000 LB FRONT / 27,000 LB REAR<br>-DIESEL ENGINE, CUMMINS L9 450HP DOC-DPF-DEF-SCR OBD<br>-AUTOMATIC TRANSMISSION, ALLISON GENG, EVS 3000 (L9)<br>-STABILITY CONTROL SUPPLIED BY CHASSIS<br>PUMP:<br>-HALE MIDSHIP QMAX1500<br>-1500 USGPM ( 6000 LPM, 1250 IGPM) AT 150 PSI                                                                                                                                                                                                                                                                                                                                                                                                                                                                                                                                                                                                                                                                                                                                                                                                                                                                                                                                           |                                                                                                                                                                                                                                                                                                |
| I<br>IN.<br>HT<br>GHT.                                                                                                   | -THIRD PARTY CERTIFICATION MEETING NFPA 1900-2024 EDITON<br>PLUMBING:<br>-2 × 6" SUCTION, (1)ROAD (1)CURB<br>-2 × 2 1/2" GATED SUCTION, (1)ROAD (1)CURB<br>-4 × 2 1/2" DISCHARGE PORT, (2)ROAD (1)CURB (1)REAR<br>-2 × 1 1/2" CROSS LAY'S<br>-1 × 3" MONITOR STAND PIPE<br>-1 × 1 1/2" TRASH LINE<br>-1 × 5" STORZ DISCHARGE W/3" PLUMBING, (1)CURB<br>-4" TANK TO PUMP, 3" BUTTERFLY VALVE<br>-2" TANK FILL AKRON                                                                                                                                                                                                                                                                                                                                                                                                                                                                                                                                                                                                                                                                                                                                                                                                                                                                                           |                                                                                                                                                                                                                                                                                                |
|                                                                                                                          | TANK:     -832 IG (1000 USG) WATER POLY TANK     -25 IG (36 USG) SINGLE INTEGRAL FOAM TANK     BODY:     -ER FLAT BACK ALUMINUM HIGH/HIGH     -BODY UNDERCOATING - CORASHIELD                                                                                                                                                                                                                                                                                                                                                                                                                                                                                                                                                                                                                                                                                                                                                                                                                                                                                                                                                                                                                                                                                                                                |                                                                                                                                                                                                                                                                                                |
|                                                                                                                          | -SIREN<br>-100W SPEAKER<br>-2 × FLOOD LIG<br>-2 × GRULLE LIG<br>-4 × UPPER WA<br>-2 × REAR UPPI<br>-2 × REAR LWR<br>-8 × GROUND L<br>-6 × SCENE LIG<br>-AIR CHARGING I<br>-AIR CHARGING I<br>-AITENNA MOUN<br>-10' FOLDING L <sup>2</sup><br>-14' ROOF LADD<br>-24' EXTENSION                                                                                                                                                                                                                                                                                                                                                                                                                                                                                                                                                                                                                                                                                                                                                                                                                                                                                                                                                                                                                                | HTS WHELEN MICRO PIONEER   SHTS RED WHELEN M6   RRNING LIGHTS RED WHELEN M9   RRNING LIGHTS WHELEN M2   ER WARNING LIGHTS WHELEN M6   JGHTS LUMA BAR H20-12"   HTS WHELEN M9EZ   PROVISION BLUE SEA   GING PROVISION CHARGER BLUE SEA PS12   JT JDER   DUO-SAFETY 585-A   DER DUO-SAFETY 775-A |
|                                                                                                                          | COMPT.                                                                                                                                                                                                                                                                                                                                                                                                                                                                                                                                                                                                                                                                                                                                                                                                                                                                                                                                                                                                                                                                                                                                                                                                                                                                                                       | COMPARTMENT FRAME DIMENSIONS                                                                                                                                                                                                                                                                   |
|                                                                                                                          | L1                                                                                                                                                                                                                                                                                                                                                                                                                                                                                                                                                                                                                                                                                                                                                                                                                                                                                                                                                                                                                                                                                                                                                                                                                                                                                                           | 48.25W x 69H x 27D                                                                                                                                                                                                                                                                             |
|                                                                                                                          | L2                                                                                                                                                                                                                                                                                                                                                                                                                                                                                                                                                                                                                                                                                                                                                                                                                                                                                                                                                                                                                                                                                                                                                                                                                                                                                                           | 62.25W x 40H x 27D                                                                                                                                                                                                                                                                             |
|                                                                                                                          | L3                                                                                                                                                                                                                                                                                                                                                                                                                                                                                                                                                                                                                                                                                                                                                                                                                                                                                                                                                                                                                                                                                                                                                                                                                                                                                                           | 48.25W x 69H x 27D                                                                                                                                                                                                                                                                             |
|                                                                                                                          | R1                                                                                                                                                                                                                                                                                                                                                                                                                                                                                                                                                                                                                                                                                                                                                                                                                                                                                                                                                                                                                                                                                                                                                                                                                                                                                                           | 48.25W x 69H x 15/27D                                                                                                                                                                                                                                                                          |
|                                                                                                                          | R2                                                                                                                                                                                                                                                                                                                                                                                                                                                                                                                                                                                                                                                                                                                                                                                                                                                                                                                                                                                                                                                                                                                                                                                                                                                                                                           | 62.25W × 40H × 15D                                                                                                                                                                                                                                                                             |
|                                                                                                                          | R3                                                                                                                                                                                                                                                                                                                                                                                                                                                                                                                                                                                                                                                                                                                                                                                                                                                                                                                                                                                                                                                                                                                                                                                                                                                                                                           | 48.25W x 69H x 15/27D                                                                                                                                                                                                                                                                          |
| NG IS PROPERTY<br>ARRY<br>S LTD (FGFT)<br>NOT BE COPIED<br>UCED IN WHOLE<br>, BY ANY METHOD<br>3, WITHOUT<br>ON OF FGFT. | B1 44W x 54H x 30D   1. THE DRAWING IS FOR REFERENCE PURPOSE, ONLY.<br>THE DRAWING MAY OR MAY NOT SHOW ALL ITEMS AS DESCRIBED IN<br>THE WRITTEN DETAILED SPECIFICATION.   2. INCLUSION OF AN ITEM ON THE DRAWING DOES NOT CONSTITUTE INCLUSION<br>OF THAT ITEM WITH THE FINAL DELIVERY OF THE UNIT. SPECIFICATION SHALL BE<br>FINAL AUTHORITY TO BE DETERMINED WHAT IS SUPPLIED ON THE APPARATUS.   3. THE EFFECTIVE COMPARTMENT SIZE FOR ROLLUP DOORS WILL BE REDUCED<br>APPROX. 10" IN HEIGHT, 2" IN DEPTH AND 2" IN WIDTH FROM SHOWN FRAME<br>OPENINGS AND 2" IN HEIGHT, 3" IN DEPTH AND UP TO 4" IN WIDTH<br>FOR PAN DOORS. DIMENSIONS TOLERANCE ± 1/4"   4. PUMP RATING AND TANK CAPACITY ARE SHOWN AS NOMINAL VALUES.<br>THE ACTUAL VALUES MAY VARY.   5. CHASSIS GYWR SHOWN IS THE MINIMUM REQUIRED FOR STANDARD BODY<br>DEPENDING OF OPTIONS, GYWR MAY NEED TO BE INCREASED.   6. COMMERCIAL DEM CAB STEPS WHEN REQUIRED<br>7. OVERALL HEIGHT IS IN LOADED CONDITION, UNLOADED HEIGHT MAY BE<br>4" ABOVE HEIGHT SHOWN. AFTER TRUCK IS COMPLETED ADDITIONAL STEPS<br>MAY BE REQUIRED TO MEET THE STANDARD.   8. DIMENSIONS NOWN ARE APPROXIMATE AND ARE SUBJECT TO CHANGE AS MAY<br>BE FOUND NECESSARY DURING DESIGN. DO NOT SCALE DRAWING.   9. MINOR DETAILS AND REFLECTIVE STRIPING ARE NOT SHOWN. |                                                                                                                                                                                                                                                                                                |
|                                                                                                                          | MODEL:                                                                                                                                                                                                                                                                                                                                                                                                                                                                                                                                                                                                                                                                                                                                                                                                                                                                                                                                                                                                                                                                                                                                                                                                                                                                                                       | SHEET: 1 OF 1                                                                                                                                                                                                                                                                                  |
| ARATUS                                                                                                                   | S   ERSC                                                                                                                                                                                                                                                                                                                                                                                                                                                                                                                                                                                                                                                                                                                                                                                                                                                                                                                                                                                                                                                                                                                                                                                                                                                                                                     | 08H6 DWG. NO. :                                                                                                                                                                                                                                                                                |
|                                                                                                                          | date:<br>01 DEC                                                                                                                                                                                                                                                                                                                                                                                                                                                                                                                                                                                                                                                                                                                                                                                                                                                                                                                                                                                                                                                                                                                                                                                                                                                                                              | C 2023 J0532 STK                                                                                                                                                                                                                                                                               |
|                                                                                                                          |                                                                                                                                                                                                                                                                                                                                                                                                                                                                                                                                                                                                                                                                                                                                                                                                                                                                                                                                                                                                                                                                                                                                                                                                                                                                                                              |                                                                                                                                                                                                                                                                                                |